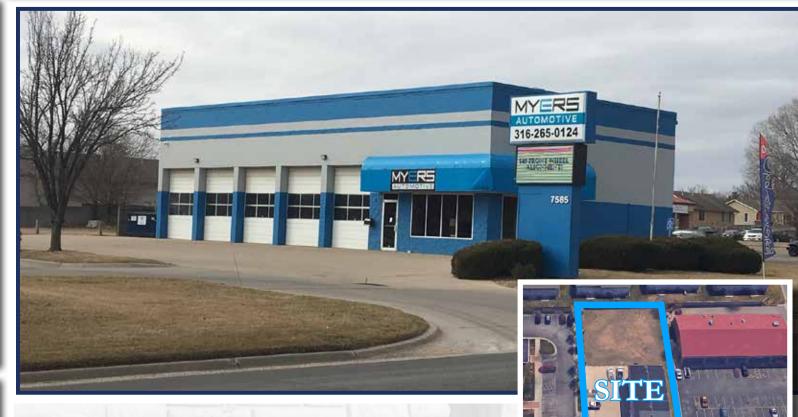

#### **For Sale**

### Mixed Use/Service Building 7585 W. 21st St. Wichita, KS

# PROPERTY INFORMATION

**Building Size** 

3,200 SF

Lot Size

Zoning

**Limited Commercial** 

Year Built

2018 RE Taxes

### CONTACT INFORMATION

Curt Robertson (316) 618-1100 crobertson@insitere.com

InSite Real Estate Group 608 W. Douglas, Suite 106 Wichita, KS 67203

www.InSiteRE.com

- √ 21st Street Frontage and Great Visibility
- √ Surrounded By Quality Residential Development
- √ High Traffic Counts (27,655 Vehicles/Day)
- ✓ Excellent Location for Restaurant, Retail, Office, or Service Uses
- ✓ Room for Additional Parking and Redevelopment
- √ LED Monument Signage

**SALE PRICE: \$549,000** 