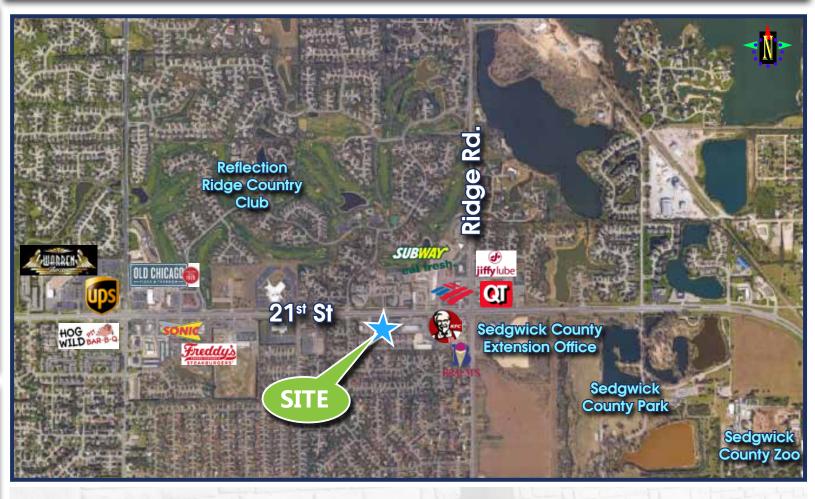

#### **AREA NEIGHBORS**

Reflection Ridge Sedgwick Co. Zoo Hog Wild BBQ Sedgwick Co. Park Jiffy Lube Old Chicago Bank Of America Freddy's Braum's Quik Trip Warren Theatres Subway

### CONTACT INFORMATION

Curt Robertson (316) 618-1100 crobertson@insitere.com

InSite Real Estate Group 608 W. Douglas, Suite 106 Wichita, KS 67203

www.InSiteRE.com

- √ 21st Street Frontage and Great Visibility
- √ Surrounded By Quality Residential Development
- √ High Traffic Counts (27,655 Vehicles/Day)
- ✓ Excellent Location for Restaurant, Retail, Office, or Service Uses
- ✓ Room for Additional Parking and Redevelopment
- √ LED Monument Signage